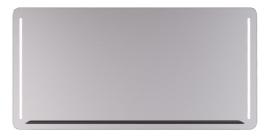

# Mirror ANIANI

High quality mirror with integrated carbon fiber shelf, led lighting automatic heater anti-steamy.

 Lengh
 1400 mm
 Lengh
 700 mm

 Height
 700 mm
 Height
 700 mm

 Depth
 136 mm
 Depth
 136 mm