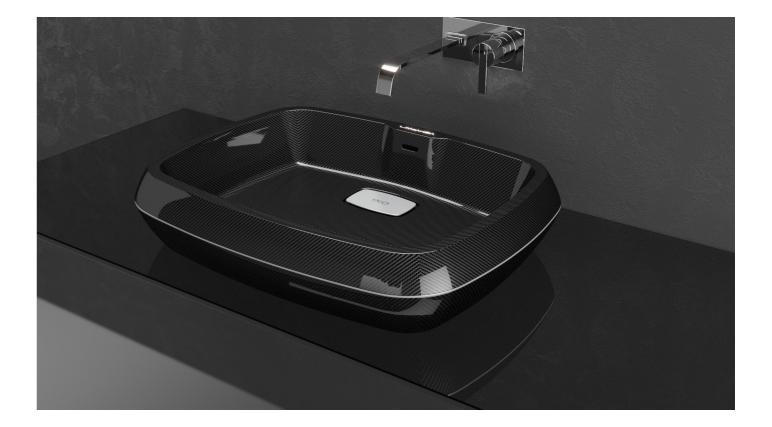

### Sink HOLOI

Also available sink only version, with corian countertop. Aluminium stripe connecting the two pieces of carbon fiber

Lengh 668 mm Depth 516 mm Height 150 mm