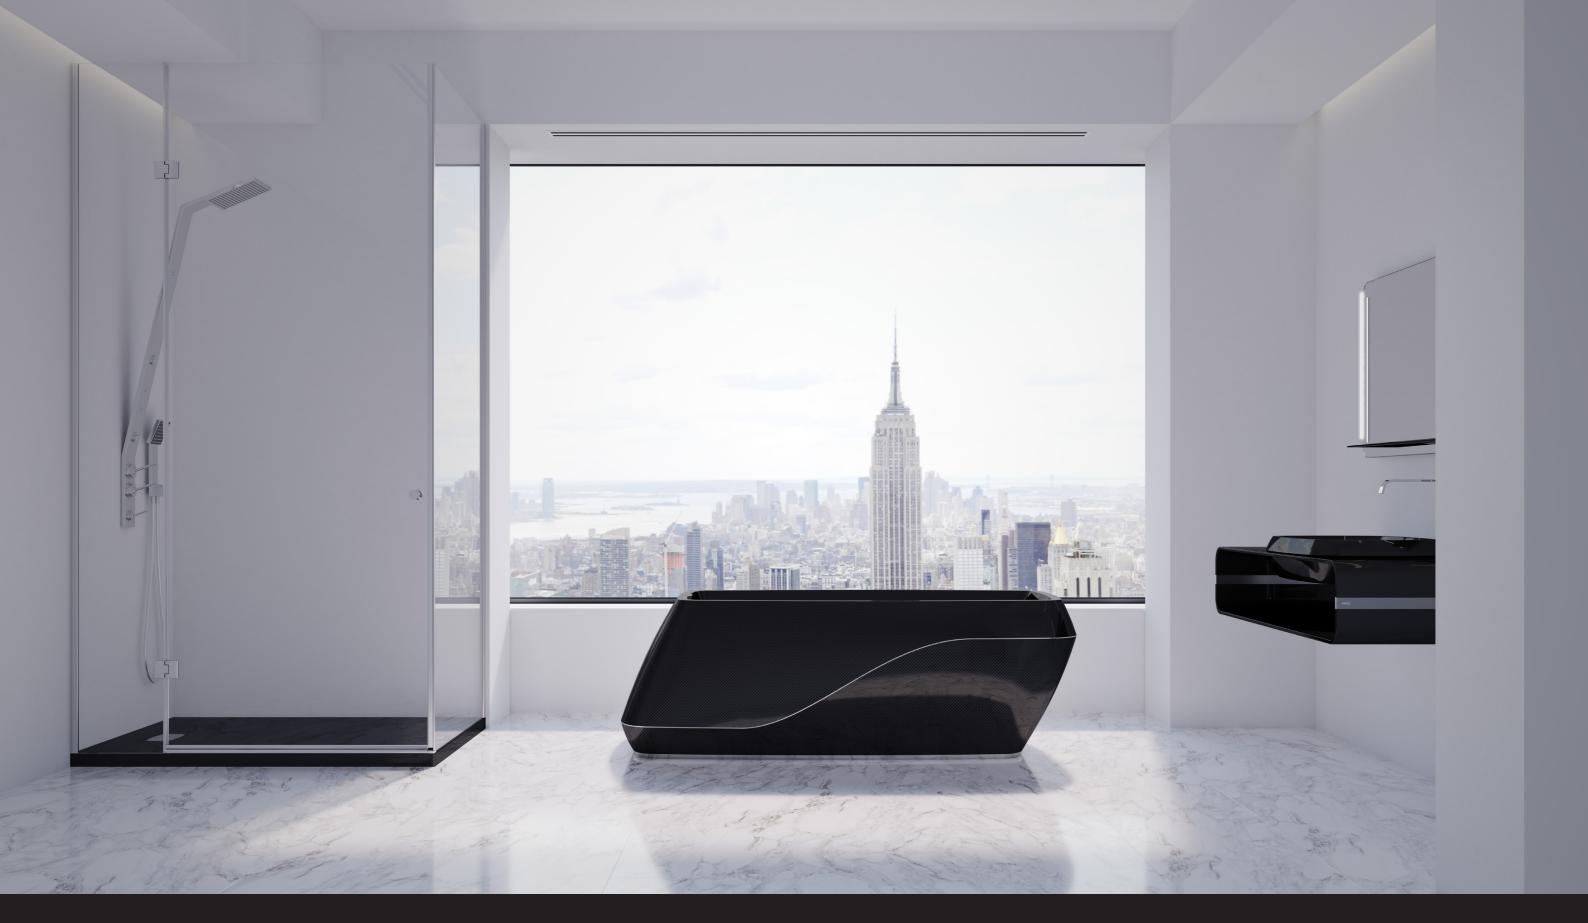

# **Bathtube WELA**

Built in carbon fiber with aluminium stripe connecting the two pieces. Exclusive heating system keep the water warm.

Lengh 1850 mm Depth 905 mm Height 625 mm

Manufacturing process

# Shower plate AUKA

Built in carbon fiber with a smooth slope. Exclusive drain in machined aluminium.

 Lengh
 1400 mm
 Lengh
 2000 mm

 Depth
 1000 mm
 Depth
 1000 mm

 Height
 50 mm
 Height
 50 mm

# Mirror ANIANI

High quality mirror with integrated carbon fiber shelf, led lighting automatic heater anti-steamy.

 Lengh
 1400 mm
 Lengh
 700 mm

 Height
 700 mm
 Height
 700 mm

 Depth
 136 mm
 Depth
 136 mm