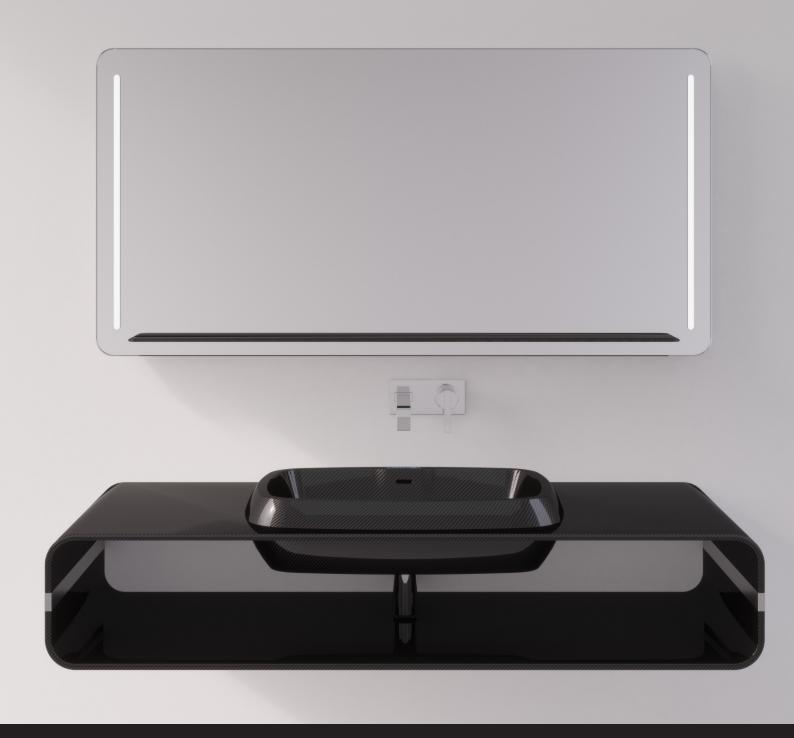

# Mirror ANIANI

High quality mirror with integrated carbon fiber shelf, led lighting automatic heater anti-steamy.

 Lengh
 1400 mm
 Lengh
 700 mm

 Height
 700 mm
 Height
 700 mm

 Depth
 136 mm
 Depth
 136 mm

# Sink + Countertop KAAWAN

Integrated sink and countertop made of carbon fiber. Fittings in machined aluminum

Lengh 1400 mm Depth 600 mm Height 315 mm