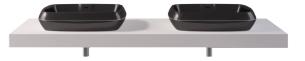

# Sink + Countertop KAAWAN

Integrated sink and countertop made of carbon fiber. Fittings in machined aluminum

Lengh 1400 mm Depth 600 mm Height 315 mm

### Sink HOLOI

Also available sink only version, with corian countertop. Aluminium stripe connecting the two pieces of carbon fiber

Lengh 668 mm Depth 516 mm Height 150 mm