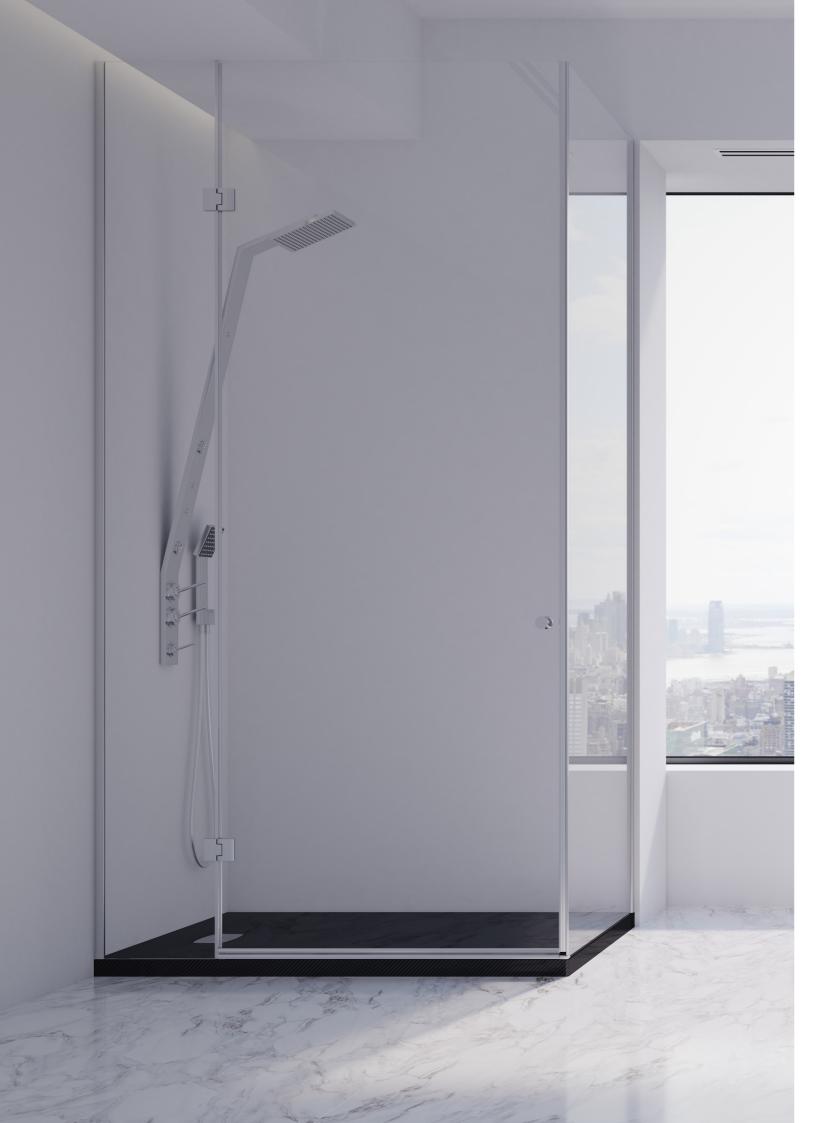

# Shower plate AUKA

Built in carbon fiber with a smooth slope. Exclusive drain in machined aluminium.

 Lengh
 1400 mm
 Lengh
 2000 mm

 Depth
 1000 mm
 Depth
 1000 mm

 Height
 50 mm
 Height
 50 mm