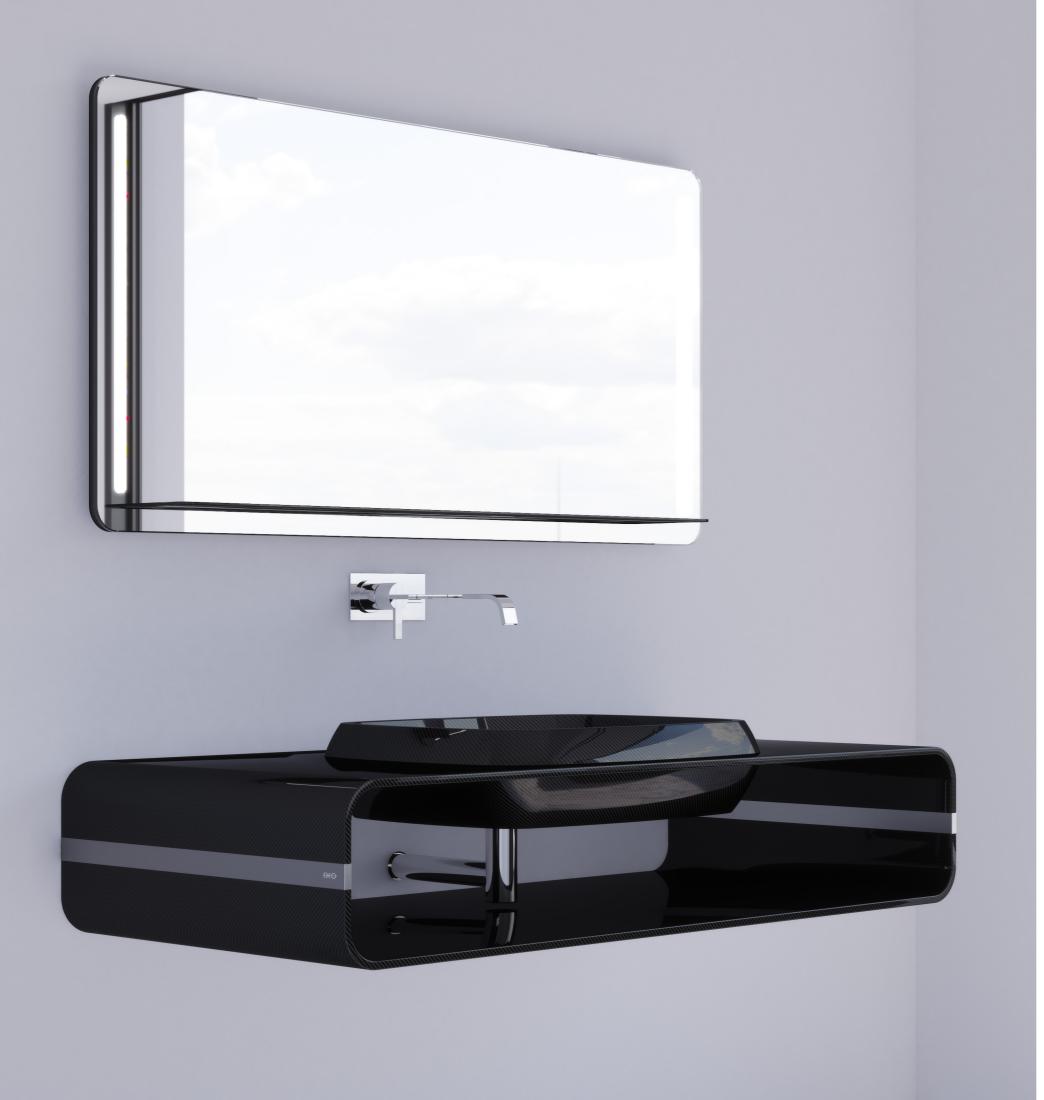

# Mirror ANIANI

High quality mirror with integrated carbon fiber shelf, led lighting automatic heater anti-steamy.

 Lengh
 1400 mm
 Lengh
 700 mm

 Height
 700 mm
 Height
 700 mm

 Depth
 136 mm
 Depth
 136 mm

# Sink + Countertop KAAWAN

Integrated sink and countertop made of carbon fiber. Fittings in machined aluminum

Lengh 1400 mm Depth 600 mm Height 315 mm

### Sink HOLOI

Also available sink only version, with corian countertop. Aluminium stripe connecting the two pieces of carbon fiber

Lengh 668 mm Depth 516 mm Height 150 mm