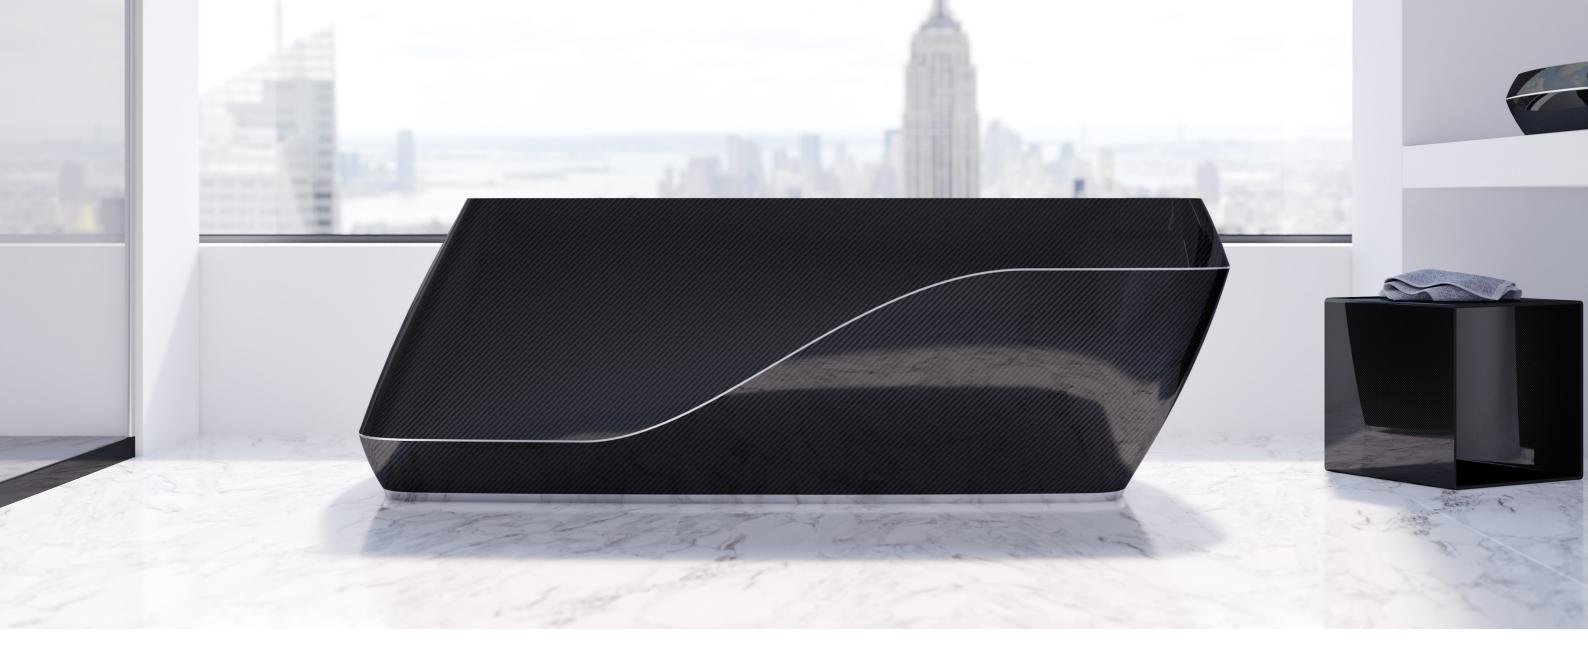

# **Bathtube WELA**

Built in carbon fiber with aluminium stripe connecting the two pieces. Exclusive heating system keep the water warm.

Lengh 1850 mm Depth 905 mm Height 625 mm

Manufacturing process