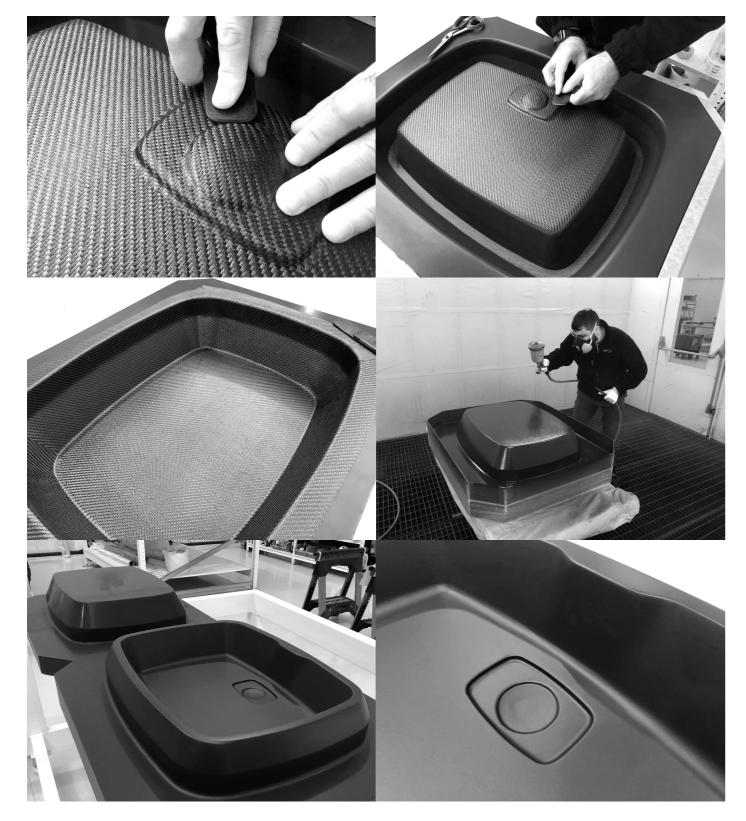

# **Bathtube WELA**

Built in carbon fiber with aluminium stripe connecting the two pieces. Exclusive heating system keep the water warm.

Lengh 1850 mm Depth 905 mm Height 625 mm

Manufacturing process